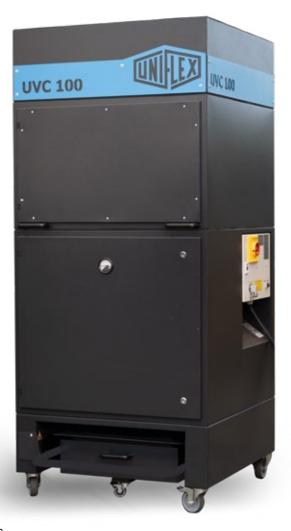

UNIFLEX hose cutting machines ensure precise cuts - but the unavoidable generation of dust, fumes and odors requires an effective solution. For workshops, UNIFLEX offers the compact UVC 25, a new single-phase extraction unit that is ideal for small workshops and mobile applications. For larger requirements, the UVC 50 is available as a workbench version, while the UVC 100 was developed for series production and can operate up to three hose cutting machines. All models work with multi-stage exhaust air purification, including spark extinguishing, cyclone and particle filters, activated carbon and HEPA technology for odour neutralization - all with a 2-year manufacturer's warranty from UNIFLEX.

UVC 100 FSD

UVC 50 FSD

UVC 25 FSD

UVC 50 FSD

UVC 100 FSD

| Technical Data            | UVC 25 FSD           | UVC 50 FSD                        | UVC 100 FSD                       |
|---------------------------|----------------------|-----------------------------------|-----------------------------------|
| Max. volume flow          | 100 m³/h             | 400 m³/h                          | 1,280 m³/h                        |
| Fan performance           | 1,320 m³/h           | 700 m³/h                          | 1,440 m³/h                        |
| Max. vacuum               | 2,100 Pa             | 4,400 Pa                          | 5,300 Pa                          |
| Main-filter surface       | 2.5 m <sup>2</sup>   | 5 m <sup>2</sup>                  | 10 m <sup>2</sup>                 |
| Drive power               | 0.95 kW              | 3.0 kW                            | 3.0 kW                            |
| Drive                     | 220-240 Multivoltage | 220-240 V / 380-415 V / 440-460 V | 220-240 V / 380-415 V / 440-460 V |
| Intake diameter (mm)      | Ø80 *                | Ø80 *                             | Ø100 - Ø160 (Ø160 recommended) ** |
| Dust collection container | 2.51                 | 10                                | 12                                |
| Noise level               | 60 dBA               | 70 dBA                            | 70 dBA                            |
| L x W x H (mm)            | 600 x 570 x 555      | 1,180 x 730 x 820                 | 950 x 950 x 2,060                 |
| Weight (kg)               | 60                   | 215                               | 560                               |
| Accessories               |                      |                                   |                                   |
| Wheels 778.2              | -                    | 1                                 | -                                 |