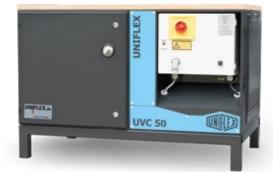

UNIFLEX hose cutting machines ensure precise cuts - but the unavoidable generation of dust, fumes and odors requires an effective solution. For workshops, UNIFLEX offers the compact UVC 25, a new single-phase extraction unit that is ideal for small workshops and mobile applications. For larger requirements, the UVC 50 is available as a workbench version, while the UVC 100 was developed for series production and can operate up to three hose cutting machines. All models work with multi-stage exhaust air purification, including spark extinguishing, cyclone and particle filters, activated carbon and HEPA technology for odour neutralization - all with a 2-year manufacturer's warranty from UNIFLEX.

UVC 100 FSD

UVC 50 FSD

UVC 25 FSD

UVC 50 FSD

UVC 100 FSD

| Technical Data            | UVC 25 FSD           | UVC 50 FSD                        | UVC 100 FSD                       |
|---------------------------|----------------------|-----------------------------------|-----------------------------------|
| Max. volume flow          | 100 m³/h             | 400 m³/h                          | 1,280 m³/h                        |
| Fan performance           | 1,320 m³/h           | 700 m³/h                          | 1,440 m³/h                        |
| Max. vacuum               | 2,100 Pa             | 4,400 Pa                          | 5,300 Pa                          |
| Main-filter surface       | 2.5 m <sup>2</sup>   | 5 m <sup>2</sup>                  | 10 m <sup>2</sup>                 |
| Drive power               | 0.95 kW              | 3.0 kW                            | 3.0 kW                            |
| Drive                     | 220-240 Multivoltage | 220-240 V / 380-415 V / 440-460 V | 220-240 V / 380-415 V / 440-460 V |
| Intake diameter (mm)      | Ø80 *                | Ø80 *                             | Ø100 - Ø160 (Ø160 recommended) ** |
| Dust collection container | 2.51                 | 10                                | 12                                |
| Noise level               | 60 dBA               | 70 dBA                            | 70 dBA                            |
| L x W x H (mm)            | 600 x 570 x 555      | 1,180 x 730 x 820                 | 950 x 950 x 2,060                 |
| Weight (kg)               | 60                   | 215                               | 560                               |
| Accessories               |                      |                                   |                                   |
| Wheels 778.2              | -                    | 1                                 | -                                 |