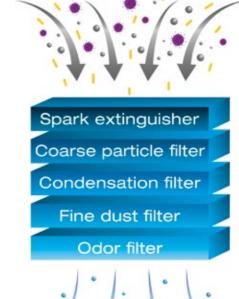

UNIFLEX hose cutting machines ensure precise cuts - but the unavoidable generation of dust, fumes and odors requires an effective solution. For workshops, UNIFLEX offers the compact UVC 25, a new single-phase extraction unit that is ideal for small workshops and mobile applications. For larger requirements, the UVC 50 is available as a workbench version, while the UVC 100 was developed for series production and can operate up to three hose cutting machines. All models work with multi-stage exhaust air purification, including spark extinguishing, cyclone and particle filters, activated carbon and HEPA technology for odour neutralization - all with a 2-year manufacturer's warranty from UNIFLEX.

## Filter Principle

<sup>\*\*</sup> Delivered with 3 adapters 160 mm, 125 mm and 100 mm