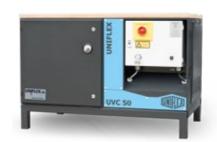

UNIFLEX hose cutting machines ensure precise cuts - but the unavoidable generation of dust, fumes and odors requires an effective solution. For workshops, UNIFLEX offers the compact UVC 25, a new single-phase extraction unit that is ideal for small workshops and mobile applications. For larger requirements, the UVC 50 is available as a workbench version, while the UVC 100 was developed for series production and can operate up to three hose cutting machines. All models work with multi-stage exhaust air purification, including spark extinguishing, cyclone and particle filters, activated carbon and HEPA technology for odour neutralization - all with a 2-year manufacturer's warranty from UNIFLEX.

UVC 100 FSD

UVC 50 FSD

UVC 25 FSD

UVC 50 FSD

UVC 100 FSD

| Technical Data            | UVC 25 FSD           | UVC 50 FSD                        | UVC 100 FSD                       |
|---------------------------|----------------------|-----------------------------------|-----------------------------------|
| Max. volume flow          | 100 m³/h             | 400 m³/h                          | 1,280 m³/h                        |
| Fan performance           | 1,320 m³/h           | 700 m³/h                          | 1,440 m³/h                        |
| Max. vacuum               | 2,100 Pa             | 4,400 Pa                          | 5,300 Pa                          |
| Main-filter surface       | 2.5 m <sup>2</sup>   | 5 m <sup>2</sup>                  | 10 m <sup>2</sup>                 |
| Drive power               | 0.95 kW              | 3.0 kW                            | 3.0 kW                            |
| Drive                     | 220-240 Multivoltage | 220-240 V / 380-415 V / 440-460 V | 220-240 V / 380-415 V / 440-460 V |
| Intake diameter (mm)      | Ø80 *                | Ø80 *                             | Ø100 - Ø160 (Ø160 recommended) ** |
| Dust collection container | 2.51                 | 10                                | 12                                |
| Noise level               | 60 dBA               | 70 dBA                            | 70 dBA                            |
| L x W x H (mm)            | 600 x 570 x 555      | 1,180 x 730 x 820                 | 950 x 950 x 2,060                 |
| Weight (kg)               | 60                   | 215                               | 560                               |
| Accessories               |                      |                                   |                                   |
| Wheels 778.2              | -                    | 1                                 | -                                 |