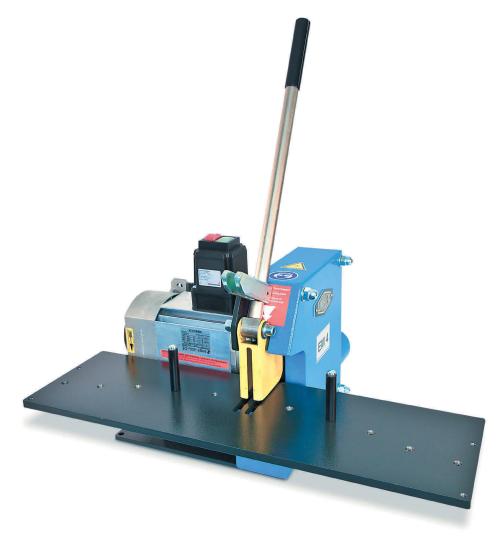

Cutting Machines

M 4 EM 4 D

| Technical Data                 | ЕМ 4              | EM 4 DC           |
|--------------------------------|-------------------|-------------------|
| Production<br>4-spiral         | 11/4"             | -                 |
| Workshop<br>4/6-spiral         | 11/2"             | 11/4"             |
| 4-spiral                       | 2"                | 1½"               |
| Industrial                     | 2"                | 2"                |
| Max. outside (mm)              | Ø 80              | Ø 75              |
| Noise level                    | 80 dBA            | 93 dBA            |
| Brake motor                    | ✓                 | -                 |
| Suction connection (mm)        | Ø 80              | Ø 40              |
| Drive                          | 3 kW 1~VAC        | 2.0 kW 12VDC      |
| Cutting blade (mm)             | TM C 275 x 3 x 30 | TM C 250 x 2 x 40 |
| L x W x H (mm)                 | 700 x 510 x 700   | 740 x 365 x 610   |
| Weight (kg)                    | 60                | 29                |
| Accessories                    |                   |                   |
| Bench                          | ✓                 | ✓                 |
| Suction device                 | ✓                 | ✓                 |
| UVC 25 Adapter                 | 520.7014          | 520.7010          |
| UVC 50 Adapter                 | 518.7014          | 518.7010          |
| Hose measuring tool UMS 4      | ✓                 | ✓                 |
| Foot for UMS 4 (840 mm height) | ✓                 | _                 |
| Hose guide 2000 mm (UHG 14)    | ✓                 | -                 |

## Description

Guide pins ensure straight cuts.

Blades

TM = plain

TM G = slotted

TM C = coated