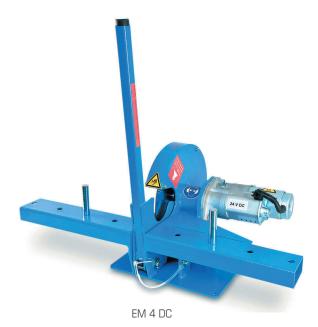

Cutting Machines

M 4 EM 4 D

| Technical Data                 | ЕМ 4              | EM 4 DC           |
|--------------------------------|-------------------|-------------------|
| Production<br>4-spiral         | 11/4"             | -                 |
| Workshop<br>4/6-spiral         | 11/2"             | 11/4"             |
| 4-spiral                       | 2"                | 1½"               |
| Industrial                     | 2"                | 2"                |
| Max. outside (mm)              | Ø 80              | Ø 75              |
| Noise level                    | 80 dBA            | 93 dBA            |
| Brake motor                    | ✓                 | -                 |
| Suction connection (mm)        | Ø 80              | Ø 40              |
| Drive                          | 3 kW 1~VAC        | 2.0 kW 12VDC      |
| Cutting blade (mm)             | TM C 275 x 3 x 30 | TM C 250 x 2 x 40 |
| L x W x H (mm)                 | 700 x 510 x 700   | 740 x 365 x 610   |
| Weight (kg)                    | 60                | 29                |
| Accessories                    |                   |                   |
| Bench                          | ✓                 | ✓                 |
| Suction device                 | ✓                 | ✓                 |
| UVC 25 Adapter                 | 520.7014          | 520.7010          |
| UVC 50 Adapter                 | 518.7014          | 518.7010          |
| Hose measuring tool UMS 4      | ✓                 | ✓                 |
| Foot for UMS 4 (840 mm height) | ✓                 | _                 |
| Hose guide 2000 mm (UHG 14)    | ✓                 | -                 |