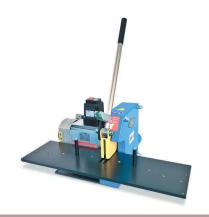

Cutting Machines

M 4 EM 4 D

| Technical Data                 | ЕМ 4              | EM 4 DC           |
|--------------------------------|-------------------|-------------------|
| Production<br>4-spiral         | 11/4"             | -                 |
| Workshop<br>4/6-spiral         | 11/2"             | 11/4"             |
| 4-spiral                       | 2"                | 1½"               |
| Industrial                     | 2"                | 2"                |
| Max. outside (mm)              | Ø 80              | Ø 75              |
| Noise level                    | 80 dBA            | 93 dBA            |
| Brake motor                    | ✓                 | -                 |
| Suction connection (mm)        | Ø 80              | Ø 40              |
| Drive                          | 3 kW 1~VAC        | 2.0 kW 12VDC      |
| Cutting blade (mm)             | TM C 275 x 3 x 30 | TM C 250 x 2 x 40 |
| L x W x H (mm)                 | 700 x 510 x 700   | 740 x 365 x 610   |
| Weight (kg)                    | 60                | 29                |
| Accessories                    |                   |                   |
| Bench                          | ✓                 | ✓                 |
| Suction device                 | ✓                 | ✓                 |
| UVC 25 Adapter                 | 520.7014          | 520.7010          |
| UVC 50 Adapter                 | 518.7014          | 518.7010          |
| Hose measuring tool UMS 4      | ✓                 | ✓                 |
| Foot for UMS 4 (840 mm height) | ✓                 | _                 |
| Hose guide 2000 mm (UHG 14)    | ✓                 | -                 |

## Description

Guide pins ensure straight cuts.

Blades

TM = plain

TM G = slotted

TM C = coated