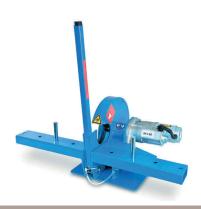

Cutting Machines

M 4 EM 4 D

| Technical Data                 | ЕМ 4              | EM 4 DC           |
|--------------------------------|-------------------|-------------------|
| Production<br>4-spiral         | 11/4"             | -                 |
| Workshop<br>4/6-spiral         | 11/2"             | 11/4"             |
| 4-spiral                       | 2"                | 1½"               |
| Industrial                     | 2"                | 2"                |
| Max. outside (mm)              | Ø 80              | Ø 75              |
| Noise level                    | 80 dBA            | 93 dBA            |
| Brake motor                    | ✓                 | -                 |
| Suction connection (mm)        | Ø 80              | Ø 40              |
| Drive                          | 3 kW 1~VAC        | 2.0 kW 12VDC      |
| Cutting blade (mm)             | TM C 275 x 3 x 30 | TM C 250 x 2 x 40 |
| L x W x H (mm)                 | 700 x 510 x 700   | 740 x 365 x 610   |
| Weight (kg)                    | 60                | 29                |
| Accessories                    |                   |                   |
| Bench                          | ✓                 | ✓                 |
| Suction device                 | ✓                 | ✓                 |
| UVC 25 Adapter                 | 520.7014          | 520.7010          |
| UVC 50 Adapter                 | 518.7014          | 518.7010          |
| Hose measuring tool UMS 4      | ✓                 | ✓                 |
| Foot for UMS 4 (840 mm height) | ✓                 | _                 |
| Hose guide 2000 mm (UHG 14)    | ✓                 | -                 |