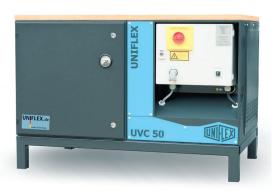

## UVC 25 FSD | UVC 50 FSD | UVC 100 FSD

UNIFLEX hose cutting machines ensure precise cuts - but the unavoidable generation of dust, fumes and odors requires an effective solution. For workshops, UNIFLEX offers the compact UVC 25, a new single-phase extraction unit that is ideal for small workshops and mobile applications. For larger requirements, the UVC 50 is available as a workbench version, while the UVC 100 was developed for series production and can operate up to three hose cutting machines. All models work with multi-stage exhaust air purification, including spark extinguishing, cyclone and particle filters, activated carbon and HEPA technology for odor neutralization - all with a 2-year manufacturer's warranty from UNIFLEX.

UVC 100 FSD

UVC 50 FSD

UVC 25 FSD

UVC 50 FSD

UVC 100 FSD

| Technical Data            | UVC 25 FSD           | UVC 50 FSD                        | UVC 100 FSD                       |
|---------------------------|----------------------|-----------------------------------|-----------------------------------|
| Max. volume flow          | 100 m³/h             | 400 m³/h                          | 1,280 m³/h                        |
| Fan performance           | 1,320 m³/h           | 700 m³/h                          | 1,440 m³/h                        |
| Max. vacuum               | 2,100 Pa             | 4,400 Pa                          | 5,300 Pa                          |
| Main-filter surface       | 2.5 m <sup>2</sup>   | 5 m <sup>2</sup>                  | 10 m <sup>2</sup>                 |
| Drive power               | 0.95 kW              | 3.0 kW                            | 3.0 kW                            |
| Drive                     | 220-240 Multivoltage | 220-240 V / 380-415 V / 440-460 V | 220-240 V / 380-415 V / 440-460 V |
| Intake diameter (mm)      | Ø80 *                | Ø80 *                             | Ø100 - Ø160 (Ø160 recommended) ** |
| Dust collection container | 2.5                  | 10                                | 121                               |
| Noise level               | 60 dBA               | 70 dBA                            | 70 dBA                            |
| L x W x H (mm)            | 600 x 570 x 555      | 1,180 x 730 x 820                 | 950 x 950 x 2,060                 |
| Weight (kg)               | 60                   | 215                               | 560                               |
| Accessories               |                      |                                   |                                   |
| Wheels                    | ✓                    | 779.2                             | ✓                                 |