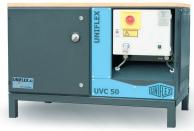

## UVC 25 FSD | UVC 50 FSD | UVC 100 FSD

UNIFLEX hose cutting machines ensure precise cuts - but the unavoidable generation of dust, fumes and odors requires an effective solution. For workshops, UNIFLEX offers the compact UVC 25, a new single-phase extraction unit that is ideal for small workshops and mobile applications. For larger requirements, the UVC 50 is available as a workbench version, while the UVC 100 was developed for series production and can operate up to three hose cutting machines. All models work with multi-stage exhaust air purification, including spark extinguishing, cyclone and particle filters, activated carbon and HEPA technology for odor neutralization - all with a 2-year manufacturer's warranty from UNIFLEX.

UVC 100 FSD

UVC 50 FSD

UVC 25 FSD

UVC 50 FSD

UVC 100 FSD

| Technical Data            | UVC 25 FSD           | UVC 50 FSD                        | UVC 100 FSD                       |
|---------------------------|----------------------|-----------------------------------|-----------------------------------|
| Max. volume flow          | 100 m³/h             | 400 m³/h                          | 1,280 m³/h                        |
| Fan performance           | 1,320 m³/h           | 700 m³/h                          | 1,440 m³/h                        |
| Max. vacuum               | 2,100 Pa             | 4,400 Pa                          | 5,300 Pa                          |
| Main-filter surface       | 2.5 m <sup>2</sup>   | 5 m <sup>2</sup>                  | 10 m <sup>2</sup>                 |
| Drive power               | 0.95 kW              | 3.0 kW                            | 3.0 kW                            |
| Drive                     | 220-240 Multivoltage | 220-240 V / 380-415 V / 440-460 V | 220-240 V / 380-415 V / 440-460 V |
| Intake diameter (mm)      | Ø80 *                | Ø80 *                             | Ø100 - Ø160 (Ø160 recommended) ** |
| Dust collection container | 2.5                  | 10                                | 121                               |
| Noise level               | 60 dBA               | 70 dBA                            | 70 dBA                            |
| L x W x H (mm)            | 600 x 570 x 555      | 1,180 x 730 x 820                 | 950 x 950 x 2,060                 |
| Weight (kg)               | 60                   | 215                               | 560                               |
| Accessories               |                      |                                   |                                   |
| Wheels                    | ✓                    | 779.2                             | ✓                                 |