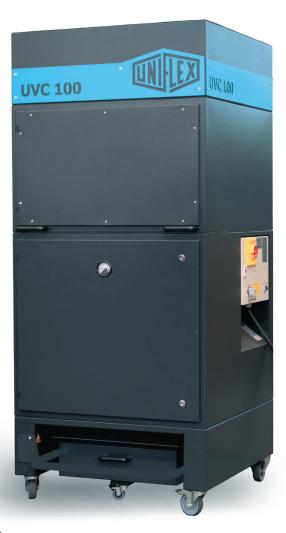

## UVC 25 FSD | UVC 50 FSD | UVC 100 FSD

UNIFLEX hose cutting machines ensure precise cuts - but the unavoidable generation of dust, fumes and odors requires an effective solution. For workshops, UNIFLEX offers the compact UVC 25, a new single-phase extraction unit that is ideal for small workshops and mobile applications. For larger requirements, the UVC 50 is available as a workbench version, while the UVC 100 was developed for series production and can operate up to three hose cutting machines. All models work with multi-stage exhaust air purification, including spark extinguishing, cyclone and particle filters, activated carbon and HEPA technology for odor neutralization - all with a 2-year manufacturer's warranty from UNIFLEX.

UVC 100 FSD

UVC 50 FSD

UVC 25 FSD

UVC 50 FSD

UVC 100 FSD

| Technical Data            | UVC 25 FSD           | UVC 50 FSD                        | UVC 100 FSD                       |
|---------------------------|----------------------|-----------------------------------|-----------------------------------|
| Max. volume flow          | 100 m³/h             | 400 m³/h                          | 1,280 m³/h                        |
| Fan performance           | 1,320 m³/h           | 700 m³/h                          | 1,440 m³/h                        |
| Max. vacuum               | 2,100 Pa             | 4,400 Pa                          | 5,300 Pa                          |
| Main-filter surface       | 2.5 m <sup>2</sup>   | 5 m <sup>2</sup>                  | 10 m <sup>2</sup>                 |
| Drive power               | 0.95 kW              | 3.0 kW                            | 3.0 kW                            |
| Drive                     | 220-240 Multivoltage | 220-240 V / 380-415 V / 440-460 V | 220-240 V / 380-415 V / 440-460 V |
| Intake diameter (mm)      | Ø80 *                | Ø80 *                             | Ø100 - Ø160 (Ø160 recommended) ** |
| Dust collection container | 2.5                  | 10                                | 121                               |
| Noise level               | 60 dBA               | 70 dBA                            | 70 dBA                            |
| L x W x H (mm)            | 600 x 570 x 555      | 1,180 x 730 x 820                 | 950 x 950 x 2,060                 |
| Weight (kg)               | 60                   | 215                               | 560                               |
| Accessories               |                      |                                   |                                   |
| Wheels                    | ✓                    | 779.2                             | ✓                                 |