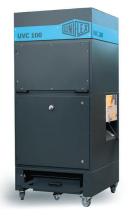

## UVC 25 FSD | UVC 50 FSD | UVC 100 FSD

UNIFLEX hose cutting machines ensure precise cuts - but the unavoidable generation of dust, fumes and odors requires an effective solution. For workshops, UNIFLEX offers the compact UVC 25, a new single-phase extraction unit that is ideal for small workshops and mobile applications. For larger requirements, the UVC 50 is available as a workbench version, while the UVC 100 was developed for series production and can operate up to three hose cutting machines. All models work with multi-stage exhaust air purification, including spark extinguishing, cyclone and particle filters, activated carbon and HEPA technology for odor neutralization - all with a 2-year manufacturer's warranty from UNIFLEX.

UVC 100 FSD

UVC 50 FSD

UVC 25 FSD

UVC 50 FSD

UVC 100 FSD

| Technical Data            | UVC 25 FSD           | UVC 50 FSD                        | UVC 100 FSD                       |
|---------------------------|----------------------|-----------------------------------|-----------------------------------|
| Max. volume flow          | 100 m³/h             | 400 m³/h                          | 1,280 m³/h                        |
| Fan performance           | 1,320 m³/h           | 700 m³/h                          | 1,440 m³/h                        |
| Max. vacuum               | 2,100 Pa             | 4,400 Pa                          | 5,300 Pa                          |
| Main-filter surface       | 2.5 m <sup>2</sup>   | 5 m <sup>2</sup>                  | 10 m <sup>2</sup>                 |
| Drive power               | 0.95 kW              | 3.0 kW                            | 3.0 kW                            |
| Drive                     | 220-240 Multivoltage | 220-240 V / 380-415 V / 440-460 V | 220-240 V / 380-415 V / 440-460 V |
| Intake diameter (mm)      | Ø80 *                | Ø80 *                             | Ø100 - Ø160 (Ø160 recommended) ** |
| Dust collection container | 2.5                  | 10                                | 121                               |
| Noise level               | 60 dBA               | 70 dBA                            | 70 dBA                            |
| L x W x H (mm)            | 600 x 570 x 555      | 1,180 x 730 x 820                 | 950 x 950 x 2,060                 |
| Weight (kg)               | 60                   | 215                               | 560                               |
| Accessories               |                      |                                   |                                   |
| Wheels                    | ✓                    | 779.2                             | ✓                                 |