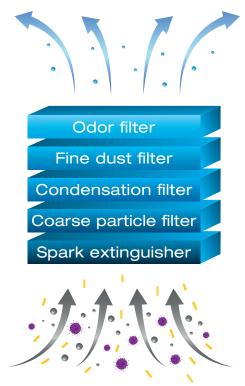

## UVC 25 FSD | UVC 50 FSD | UVC 100 FSD

UNIFLEX hose cutting machines ensure precise cuts - but the unavoidable generation of dust, fumes and odors requires an effective solution. For workshops, UNIFLEX offers the compact UVC 25, a new single-phase extraction unit that is ideal for small workshops and mobile applications. For larger requirements, the UVC 50 is available as a workbench version, while the UVC 100 was developed for series production and can operate up to three hose cutting machines. All models work with multi-stage exhaust air purification, including spark extinguishing, cyclone and particle filters, activated carbon and HEPA technology for odor neutralization - all with a 2-year manufacturer's warranty from UNIFLEX.

## Filter Principle

<sup>\*\*</sup> Delivered with 3 adapters 160 mm, 125 mm and 100 mm