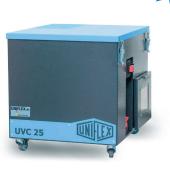

## UVC 25 FSD | UVC 50 FSD | UVC 100 FSD

UNIFLEX hose cutting machines ensure precise cuts - but the unavoidable generation of dust, fumes and odors requires an effective solution. For workshops, UNIFLEX offers the compact UVC 25, a new single-phase extraction unit that is ideal for small workshops and mobile applications. For larger requirements, the UVC 50 is available as a workbench version, while the UVC 100 was developed for series production and can operate up to three hose cutting machines. All models work with multi-stage exhaust air purification, including spark extinguishing, cyclone and particle filters, activated carbon and HEPA technology for odor neutralization - all with a 2-year manufacturer's warranty from UNIFLEX.

UVC 100 FSD

UVC 50 FSD

UVC 25 FSD

UVC 50 FSD

UVC 100 FSD

| Technical Data            | UVC 25 FSD           | UVC 50 FSD                        | UVC 100 FSD                       |
|---------------------------|----------------------|-----------------------------------|-----------------------------------|
| Max. volume flow          | 100 m³/h             | 400 m³/h                          | 1,280 m³/h                        |
| Fan performance           | 1,320 m³/h           | 700 m³/h                          | 1,440 m³/h                        |
| Max. vacuum               | 2,100 Pa             | 4,400 Pa                          | 5,300 Pa                          |
| Main-filter surface       | 2.5 m <sup>2</sup>   | 5 m <sup>2</sup>                  | 10 m <sup>2</sup>                 |
| Drive power               | 0.95 kW              | 3.0 kW                            | 3.0 kW                            |
| Drive                     | 220-240 Multivoltage | 220-240 V / 380-415 V / 440-460 V | 220-240 V / 380-415 V / 440-460 V |
| Intake diameter (mm)      | Ø80 *                | Ø80 *                             | Ø100 - Ø160 (Ø160 recommended) ** |
| Dust collection container | 2.5                  | 10                                | 121                               |
| Noise level               | 60 dBA               | 70 dBA                            | 70 dBA                            |
| L x W x H (mm)            | 600 x 570 x 555      | 1,180 x 730 x 820                 | 950 x 950 x 2,060                 |
| Weight (kg)               | 60                   | 215                               | 560                               |
| Accessories               |                      |                                   |                                   |
| Wheels                    | ✓                    | 779.2                             | ✓                                 |